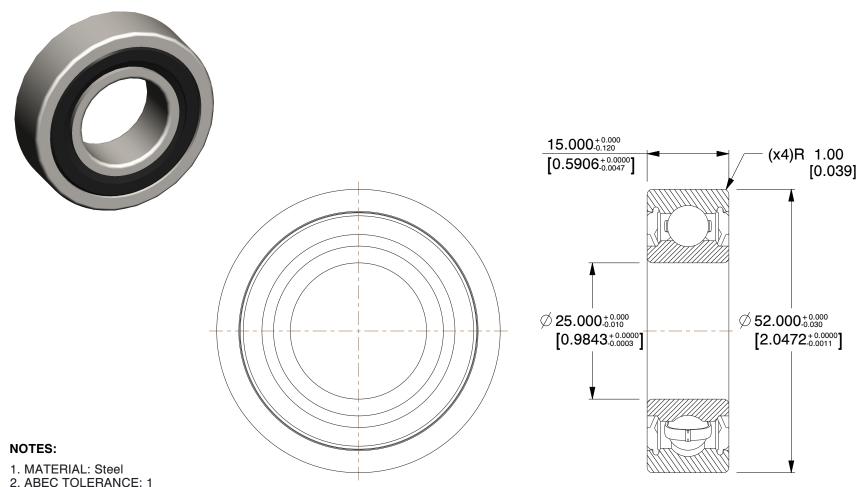

3. TYPE: Double Sealed

4. ITEM: Radial Ball Bearing

5. LUBRICATION: SRI#2 Grease 6. STATIC LOAD CAPACITY: 1,770Lb.

7. TEMP. RANGE: -20°F to 250°F

8. DYNAMIC LOAD CAPACITY: 3,150Lb.

9. SEAL MATERIAL: Synthetic Rubber Molded to a Steel Plate

6L027

COMPONENT

25 x 52 x 15 Radial Bearing, Doul 25mm Bore Dia

| Radial Ball Bearing   |        |
|-----------------------|--------|
|                       | UNIT   |
| 7                     | MM     |
| g, Double Seal,<br>ia | SHEET  |
|                       | 1 of 1 |