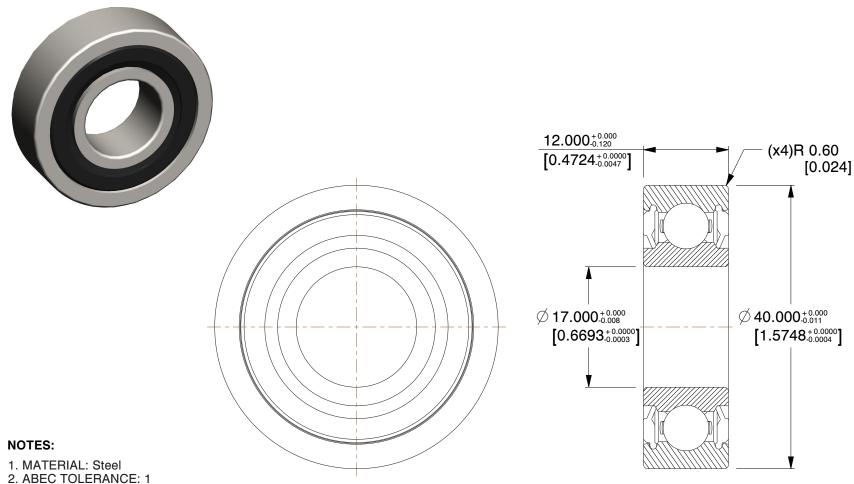

3. TYPE: Double Sealed 4. ITEM: Radial Ball Bearing

5. LUBRICATION: SRI#2 Grease

6. TEMP. RANGE: -20°F to 250°F

7. STATIC LOAD CAPACITY: 1,030Lb.

8. DYNAMIC LOAD CAPACITY: 2,160Lb. 9. SHIELD MATERIAL: Rust-Resistant Metal

1.88

6L025

COMPONENT

17 x 40 x 12 Radial Bearing, Double Sea 17mm Bore Dia

| Radial Ball Bearing   |        |
|-----------------------|--------|
|                       | UNIT   |
| 5                     | MM     |
| g, Double Seal,<br>ia | SHEET  |
|                       | 1 of 1 |