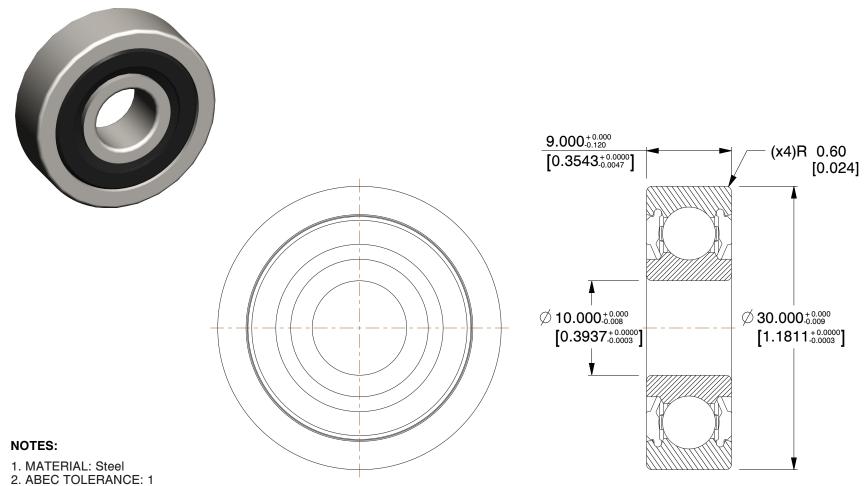

3. TYPE: Double Sealed

4. ITEM: Radial Ball Bearing

5. LUBRICATION: SRI#2 Grease6. STATIC LOAD CAPACITY: 540Lb.

7. TEMP. RANGE: -20°F to 250°F

8. DYNAMIC LOAD CAPACITY: 1,150Lb.

9. SEAL MATERIAL: Synthetic Rubber Molded to a Steel Plate

2.50

6L022

COMPONENT

10 x 30 x 9 Radial Bearing, Double Seal 10mm Bore Di

| Radial Ball Bearing  |        |
|----------------------|--------|
|                      | UNIT   |
| 2                    | MM     |
| , Double Seal,<br>Di | SHEET  |
|                      | 1 of 1 |