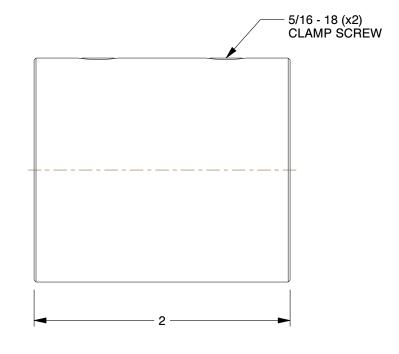

1.00

SCALE

6L018

COMPONENT

Rigid Shaft Coupling: 7/8 in Bore Dia., Steel, 1 3/4 in Outside Dia., 2 in Overall Lg

UNIT

Rigid Shaft Coupling

SHEET