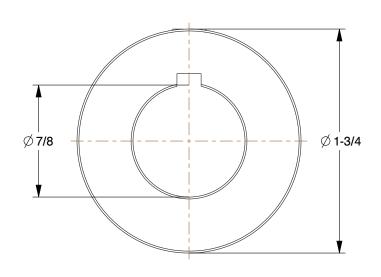

1.00

SCALE

6L018

COMPONENT

Rigid Shaft Coupling: 7/8 in Bore Dia., Steel, 1 3/4 in Outside Dia., 2 in Overall Lg

UNIT

Rigid Shaft Coupling

SHEET