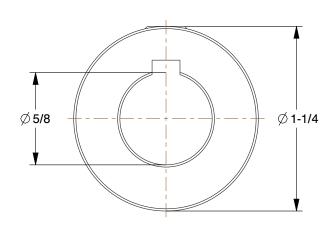

SCALE

1.00

COMPONENT

Rigid Shaft Coupling

6L016

Rigid Shaft Coupling: 5/8 in Bore Dia., Steel, 1 1/4 in Outside Dia., 2 in Overall Lg

INCH
SHEET

1 of 1