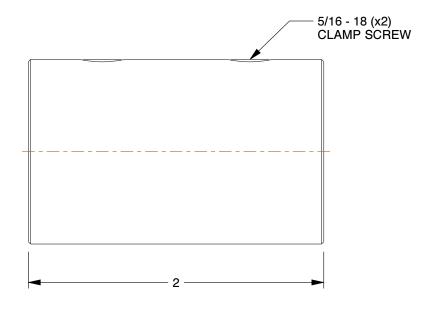

SCALE

1.00

COMPONENT

Rigid Shaft Coupling

6L016

Rigid Shaft Coupling: 5/8 in Bore Dia., Steel, 1 1/4 in Outside Dia., 2 in Overall Lg

INCH
SHEET

1 of 1