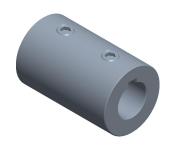

SCALE

1.00

COMPONENT

Rigid Shaft Coupling

6L016

Rigid Shaft Coupling: 5/8 in Bore Dia., Steel, 1 1/4 in Outside Dia., 2 in Overall Lg

INCH
SHEET

1 of 1