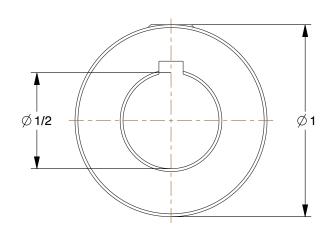

1.00

COMPONENT

Rigid Shaft Coupling

6L015

Rigid Shaft Coupling: 1/2 in Bore Dia., Steel, 1 in Outside Dia., 1 1/2 in Overall Lg

INCH
SHEET

1 of 1