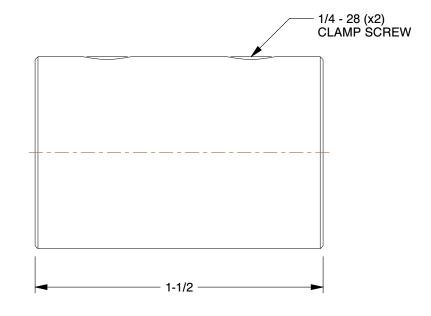

1.00

COMPONENT

Rigid Shaft Coupling

6L015

Rigid Shaft Coupling: 1/2 in Bore Dia., Steel, 1 in Outside Dia., 1 1/2 in Overall Lg

INCH
SHEET

1 of 1