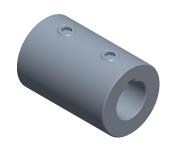

1.00

COMPONENT

Rigid Shaft Coupling

6L015

Rigid Shaft Coupling: 1/2 in Bore Dia., Steel, 1 in Outside Dia., 1 1/2 in Overall Lg

INCH
SHEET

1 of 1