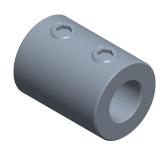

1.00

SCALE

6L014

COMPONENT

Rigid Shaft Coupling: 3/8 in Bore Dia., Steel, 3/4 in Outside Dia., 1 in Overall Lg

Rigid Shaft Coupling

INCH
SHEET

1 of 1