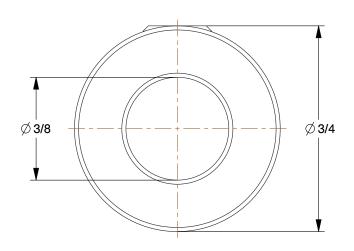

1.00

SCALE

6L014

COMPONENT

Rigid Shaft Coupling: 3/8 in Bore Dia., Steel, 3/4 in Outside Dia., 1 in Overall Lg

Rigid Shaft Coupling

INCH
SHEET

1 of 1