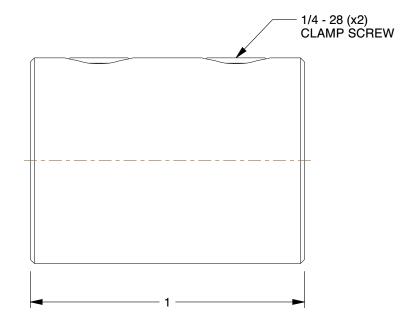

1.00

SCALE

6L014

COMPONENT

Rigid Shaft Coupling: 3/8 in Bore Dia., Steel, 3/4 in Outside Dia., 1 in Overall Lg

Rigid Shaft Coupling

INCH
SHEET

1 of 1