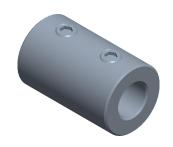

1.00

SCALE

6L013

COMPONENT

Rigid Shaft Coupling: 5/16 in Bore Dia., Steel, 5/8 in Outside Dia., 1 in Overall Lg

Rigid Shaft Coupling

UNIT

INCH