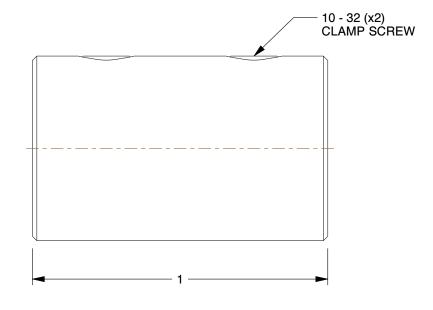

1.00

SCALE

6L013

COMPONENT

Rigid Shaft Coupling: 5/16 in Bore Dia., Steel, 5/8 in Outside Dia., 1 in Overall Lg

Rigid Shaft Coupling

UNIT

INCH