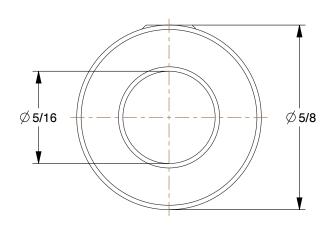

1.00

SCALE

6L013

COMPONENT

Rigid Shaft Coupling: 5/16 in Bore Dia., Steel, 5/8 in Outside Dia., 1 in Overall Lg

Rigid Shaft Coupling

UNIT

INCH