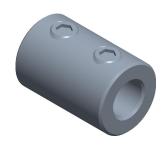

01.04

COMPONENT

Rigid Shaft Coupling

6L012

Rigid Shaft Coupling: 1/4 in Bore Dia., Steel, 1/2 in Outside Dia., 3/4 in Overall Lg

INCH
SHEET

1 of 1