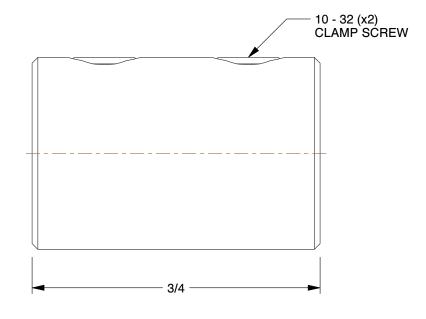

01.04

COMPONENT

Rigid Shaft Coupling

6L012

Rigid Shaft Coupling: 1/4 in Bore Dia., Steel, 1/2 in Outside Dia., 3/4 in Overall Lg

INCH
SHEET

1 of 1