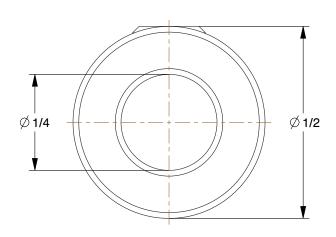

01.04

COMPONENT

Rigid Shaft Coupling

6L012

Rigid Shaft Coupling: 1/4 in Bore Dia., Steel, 1/2 in Outside Dia., 3/4 in Overall Lg

INCH
SHEET

1 of 1