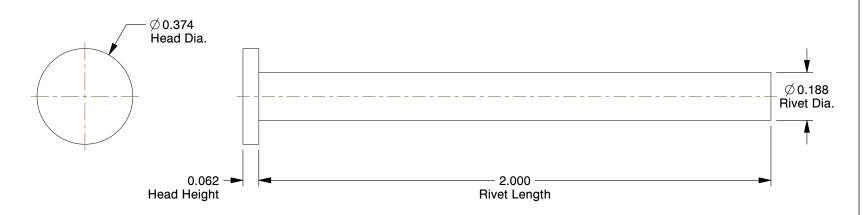

## **NOTES:**

Rivet Style : Solid Rivet
Rivet Head Style : Flat
Rivet Body Material : Steel
Fastener Finish : Plain

100 Grainger Parkway, Lake Forest, Illinois 60045-5201 1-(800) GRAINGER, 1-(800) 472-4643, (847) 535-1000 www.grainger.com This file and any associated information and specifications are provided for reference and evaluation purposes only, and is subject to change without notice. Grainger makes no representations, warranties or guarantees as to the appropriateness, accuracy, completeness, or suitability for any purpose, of the file, information or specifications. You are solely responsible for the use of the file, information or specifications.

**SCALE** 

2.67

| 6KY51 | U  |
|-------|----|
|       | IN |
|       | SH |

Solid Rivet

Rivet, Flat, 3/16 In Dia, 2 In L, PK55

COMPONENT

|  | UNIT   |  |
|--|--------|--|
|  | INCH   |  |
|  | SHEET  |  |
|  | 1 of 1 |  |