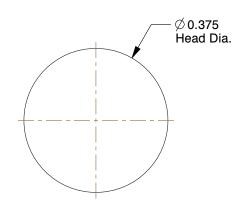

4.00

COMPONENT

6KY13

Rivet, Round, 3/16 Dia, 1/2 L, PK100

Solid Rivet UNIT INCH SHEET 1 of 1