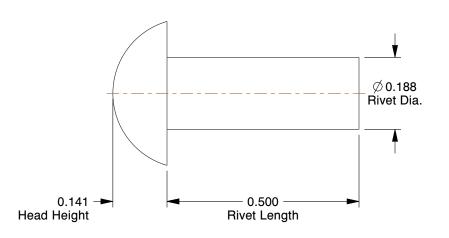

4.00

COMPONENT

6KY13

Rivet, Round, 3/16 Dia, 1/2 L, PK100

Solid Rivet UNIT INCH SHEET 1 of 1