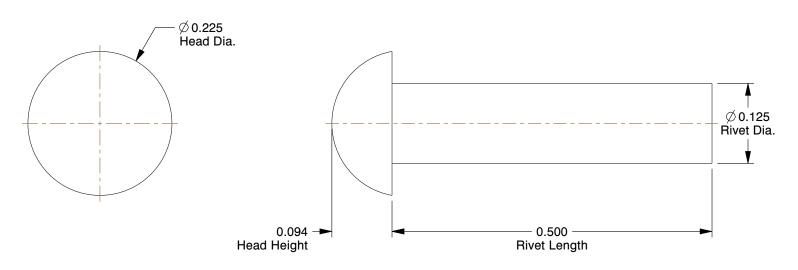

## NOTES:

Rivet Style : Solid Rivet
Rivet Head Style : Round

3. Rivet Body Material : Stainless Steel

4. Fastener Finish: Plain

100 Grainger Parkway, Lake Forest, Illinois 60045-5201 1-(800) GRAINGER, 1-(800) 472-4643, (847) 535-1000 www.grainger.com This file and any associated information and specifications are provided for reference and evaluation purposes only, and is subject to change without notice. Grainger makes no representations, warranties or guarantees as to the appropriateness, accuracy, completeness, or suitability for any purpose, of the file, information or specifications. You are solely responsible for the use of the file, information or specifications.

6KU36

COMPONENT

Rivet, Round, 1/8 Dia, 1/2 In L, PK100

UNIT INCH SHEET

1 of 1

Solid Rivet