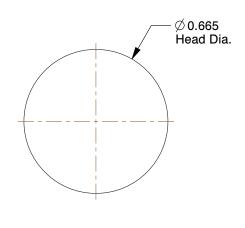

## 6KU22

Rivet, Round, 3/8 In Dia, 1 In L, PK20

INCH
SHEET

Solid Rivet

1 of 1