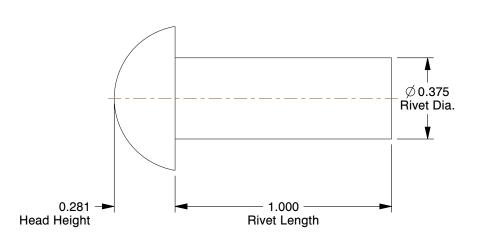

## 6KU22

Rivet, Round, 3/8 In Dia, 1 In L, PK20

INCH
SHEET

Solid Rivet

1 of 1