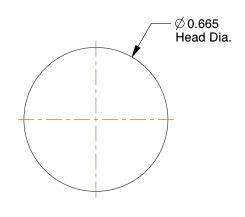

**SCALE** 

2.26

COMPONENT

Solid Rivet

6KU20

Rivet, Round, 3/8 Dia, 3/4 In L, PK25

SHEET 1 of 1

UNIT