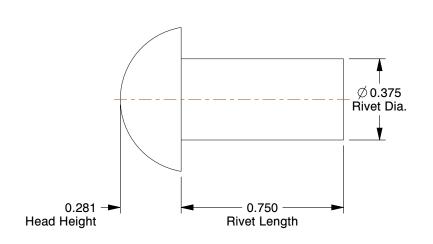

**SCALE** 

2.26

COMPONENT

Solid Rivet

6KU20

Rivet, Round, 3/8 Dia, 3/4 In L, PK25

SHEET 1 of 1

UNIT