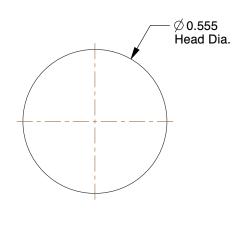

## **NOTES:**

Rivet Style : Solid Rivet
Rivet Head Style : Round
Rivet Body Material : Steel
Fastener Finish : Plain

100 Grainger Parkway, Lake Forest, Illinois 60045-5201 1-(800) GRAINGER, 1-(800) 472-4643, (847) 535-1000 www.grainger.com This file and any associated information and specifications are provided for reference and evaluation purposes only, and is subject to change without notice. Grainger makes no representations, warranties or guarantees as to the appropriateness, accuracy, completeness, or suitability for any purpose, of the file, information or specifications. You are solely responsible for the use of the file, information or specifications.