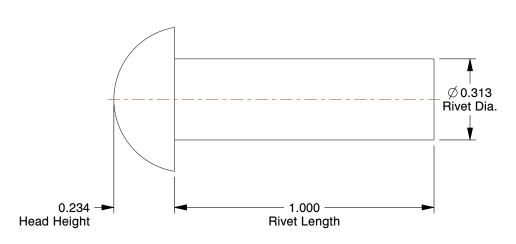

## **NOTES:**

Rivet Style : Solid Rivet
Rivet Head Style : Round
Rivet Body Material : Steel
Fastener Finish : Plain

100 Grainger Parkway, Lake Forest, Illinois 60045-5201 1-(800) GRAINGER, 1-(800) 472-4643, (847) 535-1000 www.grainger.com This file and any associated information and specifications are provided for reference and evaluation purposes only, and is subject to change without notice. Grainger makes no representations, warranties or guarantees as to the appropriateness, accuracy, completeness, or suitability for any purpose, of the file, information or specifications. You are solely responsible for the use of the file, information or specifications.