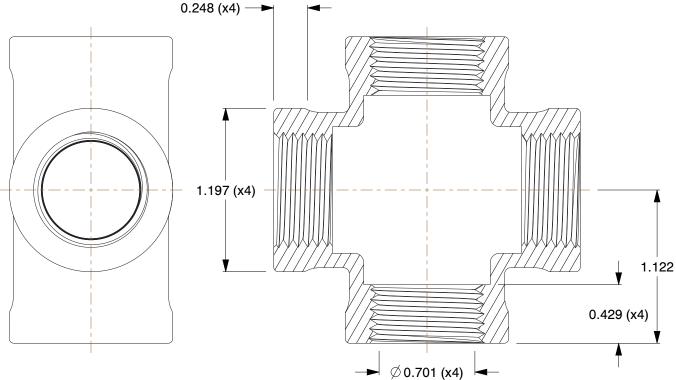

## NOTES:

1. ITEM: Cross

2. PIPE SIZE - PIPE FITTING: 1/2" 3. TEMP. RANGE: -20° to 366°F

4. FITTING CONNECTION TYPE: FNPT 5. FITTING SCHEDULE/CLASS: Class 150 6. MAX. PRESSURE: 300 psi@150°F

7. PIPE FITTING MATERIAL: Malleable Iron

This file and any associated information and specifications are provided for reference and evaluation purposes only, and is subject to change without notice. Grainger makes no representations, warranties or guarantees as to the appropriateness, accuracy, completeness, or suitability for any purpose, of the file, information or specifications. You are solely responsible for the use of the file. information or specifications.

6KJ34

COMPONENT

Cross,1/2 In.,FNPT

Black Pipe Fitting UNIT INCH SHEET

1 of 1