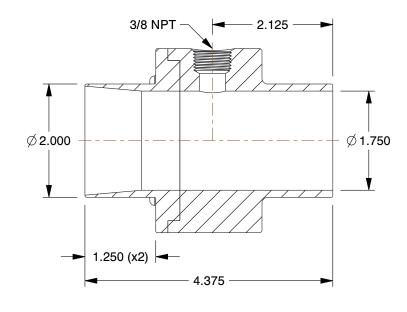

## NOTES:

1. VACCUM: -42 in. H2O

2. AIR INLET GENDER: Female

3. AIR INLET THREAD TYPE: NPT

4. VACUUM CONVEYOR MATERIAL : Steel

5. AIR CONSUMPTION @ 80 PSI: 75.0 scfm

6. MINIMUM OPERATING AIR PRESSURE: 20 psi

7. MAXIMUM OPERATING AIR PRESSURE: 250 psi

100 Grainger Parkway, Lake Forest, Illinois 60045-5201 1-(800) GRAINGER, 1-(800) 472-4643, (847) 535-1000 www.grainger.com

This file and any associated information and specifications are provided for reference and evaluation purposes only, and is subject to change without notice. Grainger makes no representations, warranties or quarantees as to the appropriateness, accuracy, completeness, or suitability for any purpose, of the file, information or specifications. You are solely responsible for the use of the file, information or specifications.

This drawing is the property of GRAINGER. It contains confidential, proprietary information that is GRAINGER property. Do not disclose to or duplicate for others except as authorized by GRAINGER.

SCALE

0.59

COMPONENT

Vacuum Conveyor

6KHN0

Air Conveyor, Steel Alloy, 2 In., 75 scfm

INCH SHEET

UNIT

1 of 1