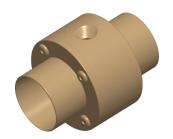

0.59

COMPONENT

Vacuum Conveyor

6KHN0

Air Conveyor, Steel Alloy, 2 In., 75 scfm

INCH SHEET

UNIT

1 of 1