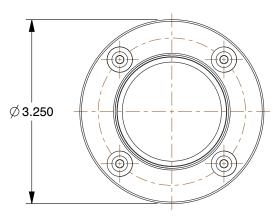

0.59

COMPONENT

Vacuum Conveyor

6KHN0

Air Conveyor, Steel Alloy, 2 In., 75 scfm

INCH SHEET

UNIT

1 of 1