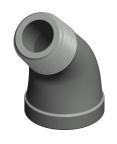

1. ITEM: Street Elbow, 45°

NOTES:

2. TEMP. RANGE: -20° to 366°F
3. PIPE SIZE - PIPE FITTING: 1/2"
4. MAX. PRESSURE: 300 psi@150°F
5. FITTING SCHEDULE/CLASS: Class 150
6. PIPE FITTING MATERIAL: Malleable Iron
7. FITTING CONNECTION TYPE: MNPT x FNPT

SCALE

hat is t disclose except GER.

COMPONENT

1.55

| 6KH | 197 |
|-----|-----|
|     |     |

Street Elbow, 45 Deg,1/2 In.,MNPT x FNPT

Black Pipe Fitting

UNIT