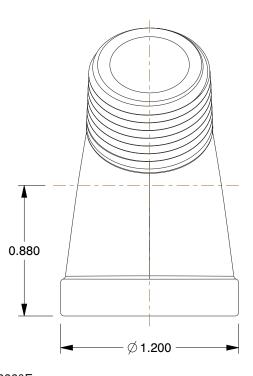

1. ITEM: Street Elbow, 45°

NOTES:

2. TEMP. RANGE: -20° to 366°F
3. PIPE SIZE - PIPE FITTING: 1/2"
4. MAX. PRESSURE: 300 psi@150°F
5. FITTING SCHEDULE/CLASS: Class 150
6. PIPE FITTING MATERIAL: Malleable Iron
7. FITTING CONNECTION TYPE: MNPT x FNPT

SCALE

hat is t disclose except GER.

COMPONENT

1.55

| 6KH | 197 |
|-----|-----|
|     |     |

Street Elbow, 45 Deg,1/2 In.,MNPT x FNPT

Black Pipe Fitting

UNIT