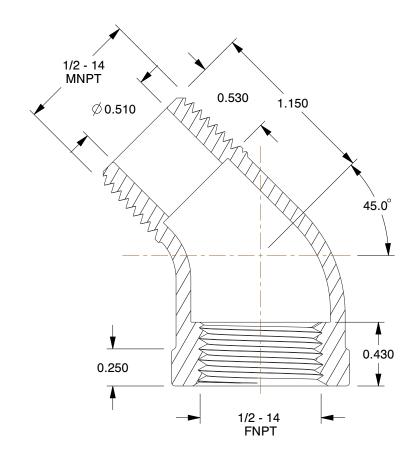

1. ITEM: Street Elbow, 45°

NOTES:

2. TEMP. RANGE: -20° to 366°F
3. PIPE SIZE - PIPE FITTING: 1/2"
4. MAX. PRESSURE: 300 psi@150°F
5. FITTING SCHEDULE/CLASS: Class 150
6. PIPE FITTING MATERIAL: Malleable Iron
7. FITTING CONNECTION TYPE: MNPT x FNPT

SCALE

hat is t disclose except GER.

COMPONENT

1.55

| 6KH | 197 |
|-----|-----|
|     |     |

Street Elbow, 45 Deg,1/2 In.,MNPT x FNPT

Black Pipe Fitting

UNIT