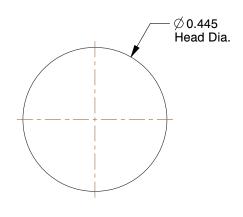

## **NOTES:**

1. Rivet Style : Solid Rivet 2. Rivet Head Style : Round 3. Rivet Body Material : Steel 4. Fastener Finish : Plain

100 Grainger Parkway, Lake Forest, Illinois 60045-5201 1-(800) GRAINGER, 1-(800) 472-4643, (847) 535-1000 www.grainger.com