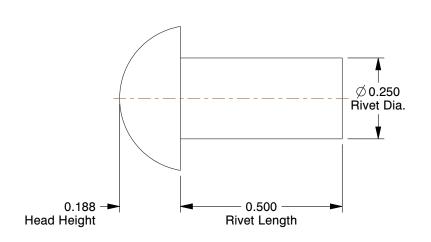

## **NOTES:**

1. Rivet Style : Solid Rivet 2. Rivet Head Style : Round 3. Rivet Body Material : Steel 4. Fastener Finish : Plain

100 Grainger Parkway, Lake Forest, Illinois 60045-5201 1-(800) GRAINGER, 1-(800) 472-4643, (847) 535-1000 www.grainger.com

COMPONENT

Solid Rivet

6KE88

Rivet, Round, 1/4 Dia, 1/2 In L, PK80

SHEET

UNIT

INCH

1 of 1