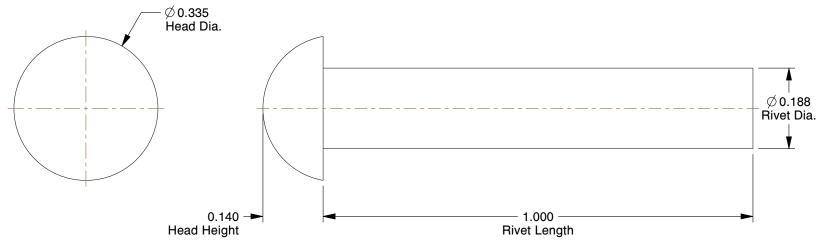

## **NOTES:**

Rivet Style : Solid Rivet
 Rivet Head Style : Round
 Rivet Body Material : Steel
 Fastener Finish : Plain

100 Grainger Parkway, Lake Forest, Illinois 60045-5201 1-(800) GRAINGER, 1-(800) 472-4643, (847) 535-1000 www.grainger.com This file and any associated information and specifications are provided for reference and evaluation purposes only, and is subject to change without notice. Grainger makes no representations, warranties or guarantees as to the appropriateness, accuracy, completeness, or suitability for any purpose, of the file, information or specifications.

**SCALE** 

4.48

COMPONENT

| · · · · · · · · · · · · · · · · · · · | 30 |           |
|---------------------------------------|----|-----------|
| 6KE80                                 |    | UNIT      |
|                                       |    | INCH      |
|                                       |    | SHEET     |
| Rivet, Round, 3/16 Dia, 1 In L, PK100 |    | 1 - 4 - 1 |