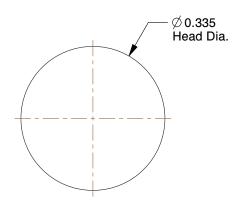

## **NOTES:**

Rivet Style : Solid Rivet
 Rivet Head Style : Round
 Rivet Body Material : Steel
 Fastener Finish : Plain

100 Grainger Parkway, Lake Forest, Illinois 60045-5201 1-(800) GRAINGER, 1-(800) 472-4643, (847) 535-1000 www.grainger.com This file and any associated information and specifications are provided for reference and evaluation purposes only, and is subject to change without notice. Grainger makes no representations, warranties or guarantees as to the appropriateness, accuracy, completeness, or suitability for any purpose, of the file, information or specifications. You are solely responsible for the use of the file, information or specifications.