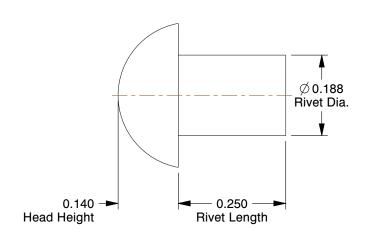

## **NOTES:**

Rivet Style : Solid Rivet
 Rivet Head Style : Round
 Rivet Body Material : Steel
 Fastener Finish : Plain

100 Grainger Parkway, Lake Forest, Illinois 60045-5201 1-(800) GRAINGER, 1-(800) 472-4643, (847) 535-1000 www.grainger.com This file and any associated information and specifications are provided for reference and evaluation purposes only, and is subject to change without notice. Grainger makes no representations, warranties or guarantees as to the appropriateness, accuracy, completeness, or suitability for any purpose, of the file, information or specifications. You are solely responsible for the use of the file, information or specifications.

6KE68

Rivet, Round, 3/16 Dia, 1/4 L, PK240

COMPONENT