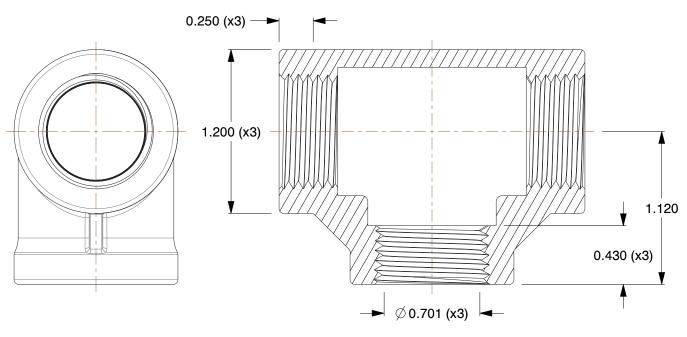

## NOTES:

1. ITEM: Tee

2. MAX. PRESSURE: 300 psi 3. PIPE SIZE - PIPE FITTING: 1/2" 4. FITTING CONNECTION TYPE: FNPT 5. FITTING SCHEDULE/CLASS: Class 150

6. PIPE FITTING MATERIAL: 316 Stainless Steel

7. STANDARDS: Meets ANSI Standards B1.20.1 Standards, Class 150

1.42

6JM48

COMPONENT

Tee,1/2 In,Threaded,316 Stainless Steel

Stainless Steel Pipe Fitting UNIT INCH SHEET 1 of 1