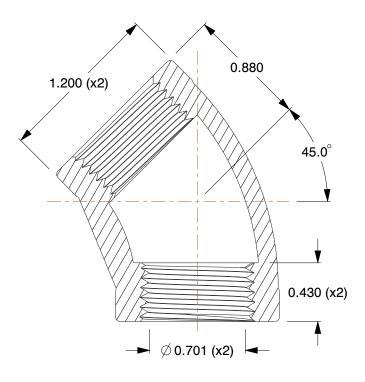

## NOTES:

1. ITEM: Elbow, 45°

2. MAX. PRESSURE: 300 psi 3. PIPE SIZE - PIPE FITTING: 1/2" 4. FITTING CONNECTION TYPE: FNPT

5. FITTING SCHEDULE/CLASS: Class 150 6. PIPE FITTING MATERIAL: 316 Stainless Steel

**6**J

COMPONENT

Elbow,45 Deg,1/2

| Stainless Steel Pipe Fitting |        |
|------------------------------|--------|
|                              | UNIT   |
| IM32                         | INCH   |
| /2 In,Threaded,316 SS        | SHEET  |
|                              | 1 of 1 |