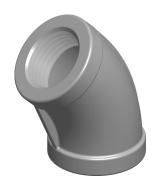

## NOTES:

1. ITEM: Elbow, 45°

2. MAX. PRESSURE: 300 psi 3. PIPE SIZE - PIPE FITTING: 1/2" 4. FITTING CONNECTION TYPE: FNPT

5. FITTING SCHEDULE/CLASS: Class 150 6. PIPE FITTING MATERIAL: 316 Stainless Steel

**6**J

COMPONENT

Elbow,45 Deg,1/2

| Stainless Steel Pipe Fitting |        |
|------------------------------|--------|
|                              | UNIT   |
| IM32                         | INCH   |
| /2 In,Threaded,316 SS        | SHEET  |
|                              | 1 of 1 |