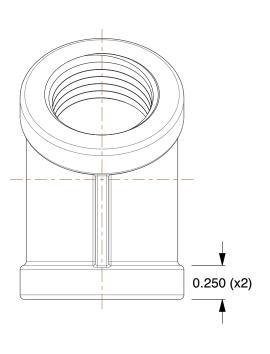

## NOTES:

1. ITEM: Elbow, 45°

2. MAX. PRESSURE: 300 psi 3. PIPE SIZE - PIPE FITTING: 1/2" 4. FITTING CONNECTION TYPE: FNPT

5. FITTING SCHEDULE/CLASS: Class 150 6. PIPE FITTING MATERIAL: 316 Stainless Steel

**6**J

COMPONENT

Elbow,45 Deg,1/2

| Stainless Steel Pipe Fitting |        |
|------------------------------|--------|
|                              | UNIT   |
| IM32                         | INCH   |
| /2 In,Threaded,316 SS        | SHEET  |
|                              | 1 of 1 |