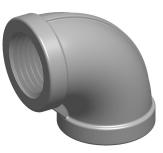

## NOTES:

- 1. ITEM: Elbow, 90°
- 2. MAX. PRESSURE: 300 psi
- 3. PIPE SIZE PIPE FITTING: 1/2"
- 4. FITTING CONNECTION TYPE: FNPT
- 5. FITTING SCHEDULE/CLASS: Class 150
- 6. PIPE FITTING MATERIAL: 316 Stainless Steel
- 7. STANDARDS: Meets ANSI Standards B1.20.1 Standards, Class 150