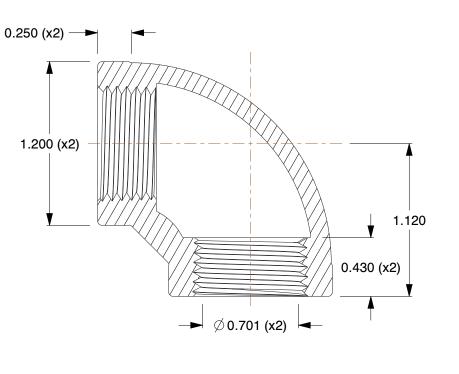

## NOTES:

- 1. ITEM: Elbow, 90°
- 2. MAX. PRESSURE: 300 psi
- 3. PIPE SIZE PIPE FITTING: 1/2"
- 4. FITTING CONNECTION TYPE: FNPT
- 5. FITTING SCHEDULE/CLASS: Class 150
- 6. PIPE FITTING MATERIAL: 316 Stainless Steel
- 7. STANDARDS: Meets ANSI Standards B1.20.1 Standards, Class 150