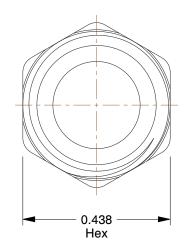

## NOTES:

- 1. TUBE SIZE : 1/4
- 2. STANDARDS/COMPLIANCE : SAE J512
- 3. MAX. PRESSURE : 1400 psi 4. TEMP. RANGE : -65° to 250°F
- 5. BASIC FITTING SHAPE : Nut
- 6. TUBE FITTING MATERIAL : Brass
- 7. FLARE TYPE : Inverted