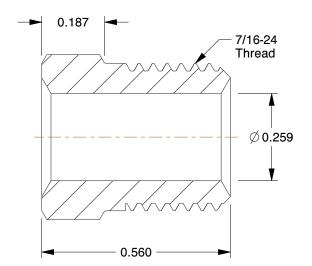

## NOTES:

- 1. TUBE SIZE : 1/4
- 2. STANDARDS/COMPLIANCE : SAE J512
- 3. MAX. PRESSURE : 1400 psi 4. TEMP. RANGE : -65° to 250°F
- 5. BASIC FITTING SHAPE : Nut
- 6. TUBE FITTING MATERIAL : Brass
- 7. FLARE TYPE : Inverted