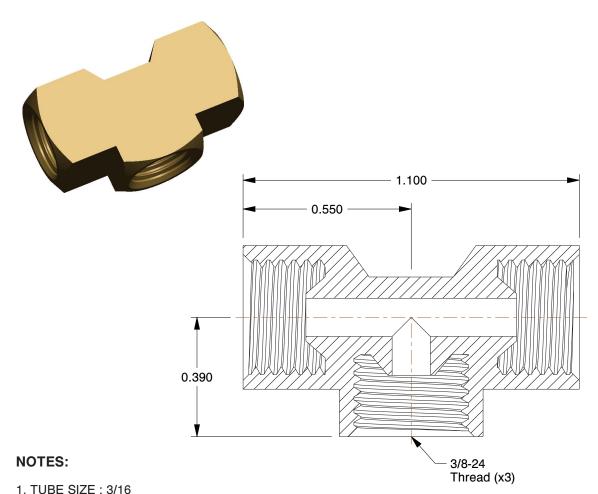

2. FLARE TYPE: Inverted
3. STANDARDS: SAE J512
4. MAX. PRESSURE: 1900 psi
5. BASIC FITTING SHAPE: Tee
6. TEMP. RANGE: -65° to 250°F
7. TUBE FITTING MATERIAL: Brass

GRAINGER.

8. SPECIFIC FITTING SHAPE: Tee Union