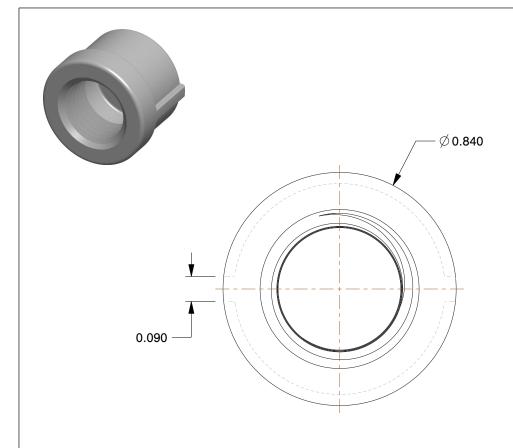

## NOTES:

1. ITEM: Cap

2. MAX. PRESSURE: 300 psi 3. PIPE SIZE - PIPE FITTING: 1/4" 4. FITTING CONNECTION TYPE: FNPT 5. FITTING SCHEDULE/CLASS: Class 150 6. PIPE FITTING MATERIAL: 316 Stainless Steel

7. STANDARDS: Meets ANSI Standards B1.20.1 Standards, Class 150