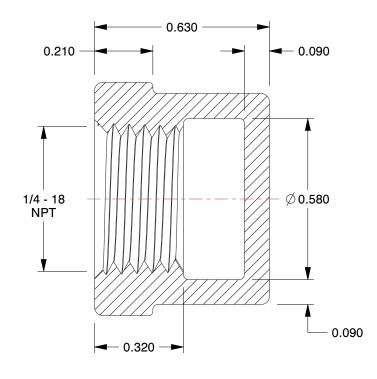

## NOTES:

1. ITEM: Cap

2. MAX. PRESSURE: 300 psi 3. PIPE SIZE - PIPE FITTING: 1/4" 4. FITTING CONNECTION TYPE: FNPT 5. FITTING SCHEDULE/CLASS: Class 150 6. PIPE FITTING MATERIAL: 316 Stainless Steel

7. STANDARDS: Meets ANSI Standards B1.20.1 Standards, Class 150