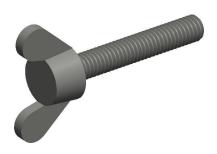

6JE16

COMPONENT

Thumb Screw, Wing, M6x1x35mm, A2 SS

MM SHEET

1 of 1

Thumb Screw