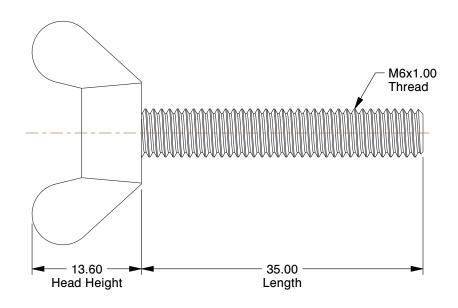

6JE16

COMPONENT

Thumb Screw, Wing, M6x1x35mm, A2 SS

MM SHEET

1 of 1

Thumb Screw