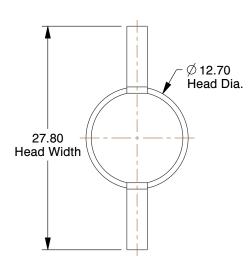

6JE16

COMPONENT

Thumb Screw, Wing, M6x1x35mm, A2 SS

MM SHEET

1 of 1

Thumb Screw