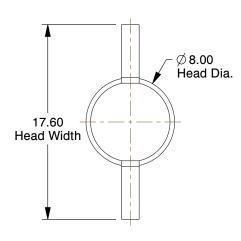

COMPONENT

2.93

| 6JB91                                  |  | UNIT   |
|----------------------------------------|--|--------|
|                                        |  | MM     |
| Thumb Screw, Wing, M4x0.70x30mm, A2 SS |  | SHEET  |
|                                        |  | 1 of 1 |