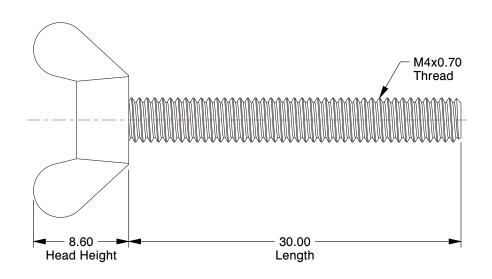

## NOTES:

1. MATERIAL: A2 Stainless Steel (Comparable to 18-8 Stainless Steel)

2. FINISH: Plain 3. HEAD TYPE : Wing

4. TIP TYPE: Flat

100 Grainger Parkway, Lake Forest, Illinois 60045-5201 1-(800) GRAINGER, 1-(800) 472-4643, (847) 535-1000 www.grainger.com

COMPONENT

2.93

| 6JB91                                  |  | UNIT   |
|----------------------------------------|--|--------|
|                                        |  | MM     |
| Thumb Screw, Wing, M4x0.70x30mm, A2 SS |  | SHEET  |
|                                        |  | 1 of 1 |