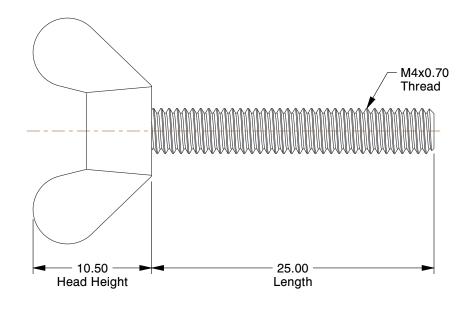

**SCALE** 

2.99

COMPONENT

|                                 | UNIT  |
|---------------------------------|-------|
| 6JB49                           | MM    |
|                                 | SHEET |
| Thumb Screw, Wing, M4x0.70x25mm |       |