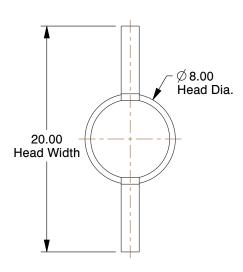

**SCALE** 

2.99

COMPONENT

|                                 | UNIT  |
|---------------------------------|-------|
| 6JB49                           | MM    |
|                                 | SHEET |
| Thumb Screw, Wing, M4x0.70x25mm |       |