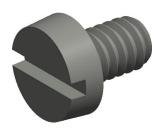

## NOTES:

1. HEAD TYPE : Cheese

2. MATERIAL: A2 Stainless Steel

3. FINISH: Plain

4. DRIVE TYPE: Slotted

| 0.70<br>0.56<br><u>\</u> | M2x0.4 |
|--------------------------|--------|
| 1.40<br>1.26             |        |