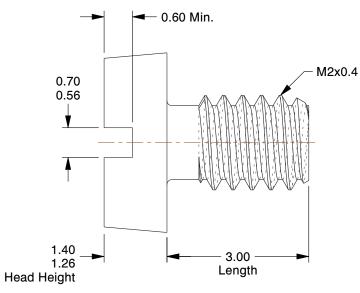

## NOTES:

1. HEAD TYPE : Cheese

2. MATERIAL: A2 Stainless Steel

3. FINISH: Plain

4. DRIVE TYPE: Slotted

| 0.70<br>0.56<br><u>\</u> | M2x0.4 |
|--------------------------|--------|
| 1.40<br>1.26             |        |