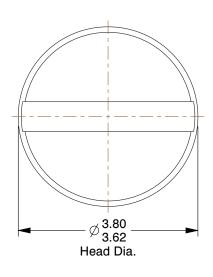

## NOTES:

1. HEAD TYPE : Cheese

2. MATERIAL: A2 Stainless Steel

3. FINISH: Plain

4. DRIVE TYPE: Slotted

| 0.70<br>0.56<br><u>\</u> | M2x0.4 |
|--------------------------|--------|
| 1.40<br>1.26             |        |