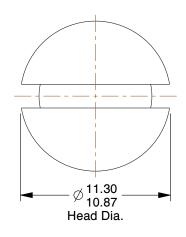

## NOTES:

1. HEAD TYPE: Flat

2. MATERIAL: Property Class 4.8 Steel

3. FINISH: Zinc Plated4. DRIVE TYPE: Slotted5. MEETS/EXCEEDS: D965H

100 Grainger Parkway, Lake Forest, Illinois 60045-5201 1-(800) GRAINGER, 1-(800) 472-4643, (847) 535-1000 www.grainger.com This file and any associated information and specifications are provided for reference and evaluation purposes only, and is subject to change without notice. Grainger makes no representations, warranties or guarantees as to the appropriateness, accuracy, completeness, or suitability for any purpose, of the file, information or specifications. You are solely responsible for the use of the file, information or specifications.