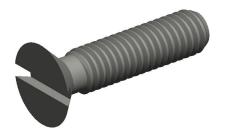

## NOTES:

1. HEAD TYPE: Flat

2. MATERIAL: Property Class 4.8 Steel

3. FINISH: Zinc Plated4. DRIVE TYPE: Slotted5. MEETS/EXCEEDS: D965H

100 Grainger Parkway, Lake Forest, Illinois 60045-5201 1-(800) GRAINGER, 1-(800) 472-4643, (847) 535-1000 www.grainger.com This file and any associated information and specifications are provided for reference and evaluation purposes only, and is subject to change without notice. Grainger makes no representations, warranties or guarantees as to the appropriateness, accuracy, completeness, or suitability for any purpose, of the file, information or specifications. You are solely responsible for the use of the file, information or specifications.