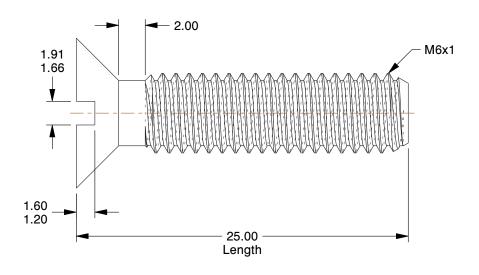

## NOTES:

1. HEAD TYPE: Flat

2. MATERIAL: Property Class 4.8 Steel

3. FINISH: Zinc Plated4. DRIVE TYPE: Slotted5. MEETS/EXCEEDS: D965H

100 Grainger Parkway, Lake Forest, Illinois 60045-5201 1-(800) GRAINGER, 1-(800) 472-4643, (847) 535-1000 www.grainger.com This file and any associated information and specifications are provided for reference and evaluation purposes only, and is subject to change without notice. Grainger makes no representations, warranties or guarantees as to the appropriateness, accuracy, completeness, or suitability for any purpose, of the file, information or specifications. You are solely responsible for the use of the file, information or specifications.

3.51

'

COMPONENT

6HU67

Mach Scr, Flat, M6x1x25 L, PK100

| UNIT | MM | SHEET | 1 of 1