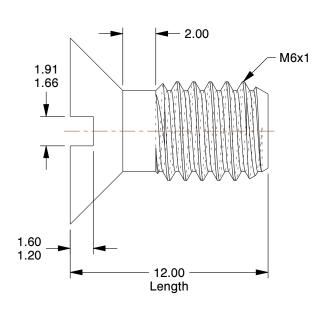

## NOTES:

1. HEAD TYPE : Flat

2. MATERIAL: Property Class 4.8 Steel

3. FINISH: Zinc Plated 4. DRIVE TYPE: Slotted

5. MEETS/EXCEEDS: DIN 965-H

100 Grainger Parkway, Lake Forest, Illinois 60045-5201 1-(800) GRAINGER, 1-(800) 472-4643, (847) 535-1000 www.grainger.com This file and any associated information and specifications are provided for reference and evaluation purposes only, and is subject to change without notice. Grainger makes no representations, warranties or guarantees as to the appropriateness, accuracy, completeness, or suitability for any purpose, of the file, information or specifications. You are solely responsible for the use of the file, information or specifications.

6HU64

COMPONENT

Mach Scr, Flat, M6x1x12 L, PK100

| Machine Screw |        |
|---------------|--------|
|               | UNIT   |
| ļ.            | MM     |
|               | SHEET  |
| L, PK100      | 1 of 1 |