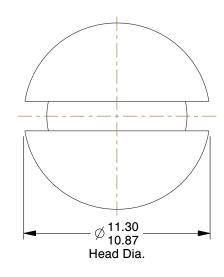

## NOTES:

1. HEAD TYPE : Flat

2. MATERIAL: Property Class 4.8 Steel

3. FINISH: Zinc Plated 4. DRIVE TYPE: Slotted

5. MEETS/EXCEEDS: DIN 965-H

100 Grainger Parkway, Lake Forest, Illinois 60045-5201 1-(800) GRAINGER, 1-(800) 472-4643, (847) 535-1000 www.grainger.com This file and any associated information and specifications are provided for reference and evaluation purposes only, and is subject to change without notice. Grainger makes no representations, warranties or guarantees as to the appropriateness, accuracy, completeness, or suitability for any purpose, of the file, information or specifications. You are solely responsible for the use of the file, information or specifications.