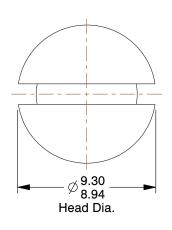

## **NOTES:**

1. HEAD TYPE: Flat

2. MATERIAL: Property Class 4.8 Steel

3. FINISH: Zinc Plated 4. DRIVE TYPE: Slotted

5. MEETS/EXCEEDS: DIN 965-H

100 Grainger Parkway, Lake Forest, Illinois 60045-5201 1-(800) GRAINGER, 1-(800) 472-4643, (847) 535-1000 www.grainger.com This file and any associated information and specifications are provided for reference and evaluation purposes only, and is subject to change without notice. Grainger makes no representations, warranties or guarantees as to the appropriateness, accuracy, completeness, or suitability for any purpose, of the file, information or specifications. You are solely responsible for the use of the file, information or specifications.

3.93

COMPONENT

Machine Screw

6HU61

Mach Screw, Flat, M5x0.80x25 L, PK100

SHEET

UNIT

MM