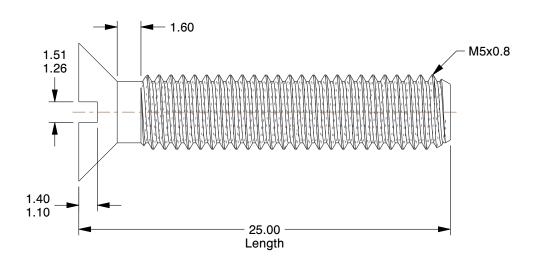

## **NOTES:**

1. HEAD TYPE: Flat

2. MATERIAL: Property Class 4.8 Steel

3. FINISH: Zinc Plated 4. DRIVE TYPE: Slotted

5. MEETS/EXCEEDS: DIN 965-H

100 Grainger Parkway, Lake Forest, Illinois 60045-5201 1-(800) GRAINGER, 1-(800) 472-4643, (847) 535-1000 www.grainger.com This file and any associated information and specifications are provided for reference and evaluation purposes only, and is subject to change without notice. Grainger makes no representations, warranties or guarantees as to the appropriateness, accuracy, completeness, or suitability for any purpose, of the file, information or specifications. You are solely responsible for the use of the file, information or specifications.

3.93

COMPONENT

Machine Screw

6HU61

Mach Screw, Flat, M5x0.80x25 L, PK100

SHEET

UNIT

MM