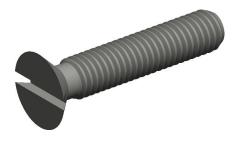

## **NOTES:**

1. HEAD TYPE: Flat

2. MATERIAL: Property Class 4.8 Steel

3. FINISH: Zinc Plated 4. DRIVE TYPE: Slotted

5. MEETS/EXCEEDS: DIN 965-H

100 Grainger Parkway, Lake Forest, Illinois 60045-5201 1-(800) GRAINGER, 1-(800) 472-4643, (847) 535-1000 www.grainger.com This file and any associated information and specifications are provided for reference and evaluation purposes only, and is subject to change without notice. Grainger makes no representations, warranties or guarantees as to the appropriateness, accuracy, completeness, or suitability for any purpose, of the file, information or specifications. You are solely responsible for the use of the file, information or specifications.

3.93

COMPONENT

Machine Screw

6HU61

Mach Screw, Flat, M5x0.80x25 L, PK100

SHEET

UNIT

MM