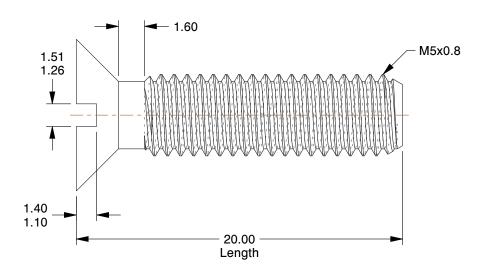

## SCALE 1:1

COMPONENT

Machine Screw

6HU60

Mach Screw, Flat, M5x0.80x20 L, PK100

SHEET 1 of 1

UNIT

MM