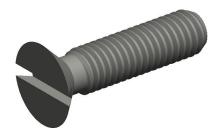

## NOTES:

1. HEAD TYPE: Flat

2. MATERIAL: Property Class 4.8 Steel

3. FINISH: Zinc Plated
4. DRIVE TYPE: Slotted
5. MEETS/EXCEEDS: D965H

100 Grainger Parkway, Lake Forest, Illinois 60045-5201 1-(800) GRAINGER, 1-(800) 472-4643, (847) 535-1000 www.grainger.com This file and any associated information and specifications are provided for reference and evaluation purposes only, and is subject to change without notice. Grainger makes no representations, warranties or guarantees as to the appropriateness, accuracy, completeness, or suitability for any purpose, of the file, information or specifications. You are solely responsible for the use of the file, information or specifications.

COMPONENT

Machine Screw

6HU60

Mach Screw, Flat, M5x0.80x20 L, PK100

SHEET 1 of 1

UNIT

MM