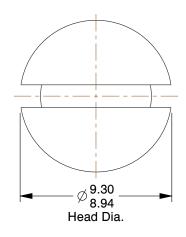

## SCALE 1:1









## NOTES:

1. HEAD TYPE: Flat

2. MATERIAL: Property Class 4.8 Steel

3. FINISH: Zinc Plated
4. DRIVE TYPE: Slotted
5. MEETS/EXCEEDS: D965H



100 Grainger Parkway, Lake Forest, Illinois 60045-5201 1-(800) GRAINGER, 1-(800) 472-4643, (847) 535-1000 www.grainger.com This file and any associated information and specifications are provided for reference and evaluation purposes only, and is subject to change without notice. Grainger makes no representations, warranties or guarantees as to the appropriateness, accuracy, completeness, or suitability for any purpose, of the file, information or specifications. You are solely responsible for the use of the file, information or specifications.

This drawing is the property of GRAINGER. It contains confidential, proprietary information that is G