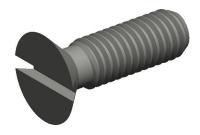

## NOTES:

1. HEAD TYPE : Flat

2. MATERIAL: Property Class 4.8 Steel

3. FINISH: Zinc Plated 4. DRIVE TYPE: Slotted

5. MEETS/EXCEEDS: DIN 965-H

| GRA | (C). | -/ \ |
|-----|------|------|
|     |      | 4    |

6HU59

COMPONENT

Mach Screw, Flat, M5x0.80x16 L, PK10

| Machine Screw |        |  |
|---------------|--------|--|
|               | UNIT   |  |
| )             | MM     |  |
| 16 L, PK100   | SHEET  |  |
|               | 1 of 1 |  |