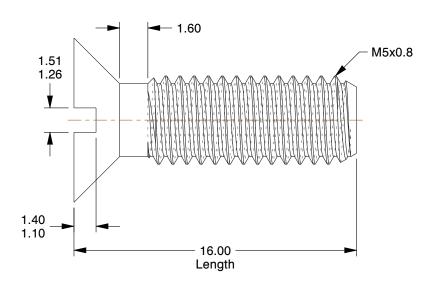

## NOTES:

1. HEAD TYPE : Flat

2. MATERIAL: Property Class 4.8 Steel

3. FINISH: Zinc Plated 4. DRIVE TYPE: Slotted

5. MEETS/EXCEEDS: DIN 965-H

| GRA | (C). | -/ \ |
|-----|------|------|
|     |      | 4    |

6HU59

COMPONENT

Mach Screw, Flat, M5x0.80x16 L, PK10

| Machine Screw |        |  |
|---------------|--------|--|
|               | UNIT   |  |
| )             | MM     |  |
| 16 L, PK100   | SHEET  |  |
|               | 1 of 1 |  |