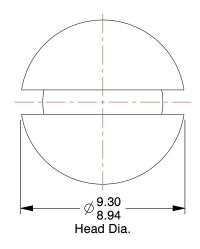

## NOTES:

1. HEAD TYPE : Flat

2. MATERIAL: Property Class 4.8 Steel

3. FINISH: Zinc Plated 4. DRIVE TYPE: Slotted

5. MEETS/EXCEEDS: DIN 965-H

| GRA | (C). | -/ \ |
|-----|------|------|
|     |      | 4    |

6HU59

COMPONENT

Mach Screw, Flat, M5x0.80x16 L, PK10

| Machine Screw |        |  |
|---------------|--------|--|
|               | UNIT   |  |
| )             | MM     |  |
| 16 L, PK100   | SHEET  |  |
|               | 1 of 1 |  |