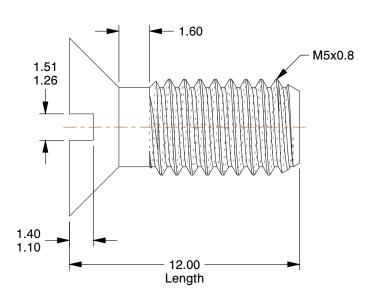

## NOTES:

1. HEAD TYPE : Flat

2. MATERIAL: Property Class 4.8 Steel

3. FINISH: Zinc Plated 4. DRIVE TYPE: Slotted

5. MEETS/EXCEEDS: DIN 965-H

100 Grainger Parkway, Lake Forest, Illinois 60045-5201 1-(800) GRAINGER, 1-(800) 472-4643, (847) 535-1000 www.grainger.com This file and any associated information and specifications are provided for reference and evaluation purposes only, and is subject to change without notice. Grainger makes no representations, warranties or guarantees as to the appropriateness, accuracy, completeness, or suitability for any purpose, of the file, information or specifications. You are solely responsible for the use of the file, information or specifications.

6HU58

COMPONENT

Mach Screw, Flat, M5x0.80x12 L, PK100

| Machine Screw |        |
|---------------|--------|
|               | UNIT   |
| 3             | MM     |
| 12 L, PK100   | SHEET  |
|               | 1 of 1 |