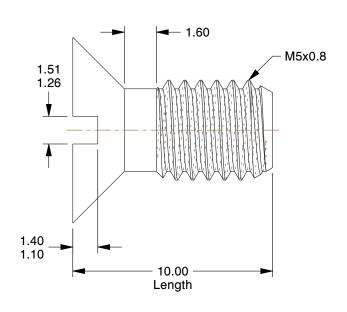

## NOTES:

1. HEAD TYPE : Flat

2. MATERIAL: Property Class 4.8 Steel

3. FINISH: Zinc Plated 4. DRIVE TYPE: Slotted

5. MEETS/EXCEEDS: DIN 965-H

100 Grainger Parkway, Lake Forest, Illinois 60045-5201 1-(800) GRAINGER, 1-(800) 472-4643, (847) 535-1000 www.grainger.com This file and any associated information and specifications are provided for reference and evaluation purposes only, and is subject to change without notice. Grainger makes no representations, warranties or guarantees as to the appropriateness, accuracy, completeness, or suitability for any purpose, of the file, information or specifications. You are solely responsible for the use of the file, information or specifications.

## 6HU57

Mach Screw, Flat, M5x0.80x10 L, PK100

MM SHEET

UNIT

1 of 1