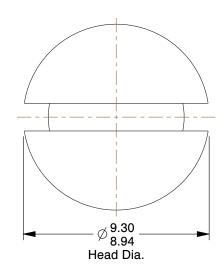

## NOTES:

1. HEAD TYPE : Flat

2. MATERIAL: Property Class 4.8 Steel

3. FINISH: Zinc Plated 4. DRIVE TYPE: Slotted

5. MEETS/EXCEEDS: DIN 965-H

100 Grainger Parkway, Lake Forest, Illinois 60045-5201 1-(800) GRAINGER, 1-(800) 472-4643, (847) 535-1000 www.grainger.com This file and any associated information and specifications are provided for reference and evaluation purposes only, and is subject to change without notice. Grainger makes no representations, warranties or guarantees as to the appropriateness, accuracy, completeness, or suitability for any purpose, of the file, information or specifications. You are solely responsible for the use of the file, information or specifications.

## 6HU57

Mach Screw, Flat, M5x0.80x10 L, PK100

MM SHEET

UNIT

1 of 1