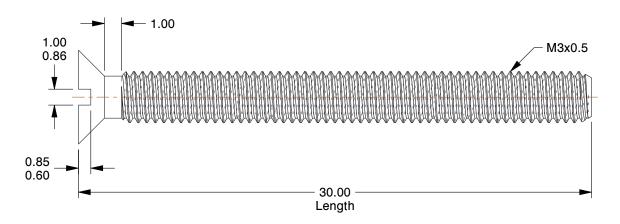

## **NOTES:**

1. HEAD TYPE: Flat

2. MATERIAL: Property Class 4.8 Steel

3. FINISH: Zinc Plated4. DRIVE TYPE: Slotted5. MEETS/EXCEEDS: D965H

100 Grainger Parkway, Lake Forest, Illinois 60045-5201 1-(800) GRAINGER, 1-(800) 472-4643, (847) 535-1000 www.grainger.com This file and any associated information and specifications are provided for reference and evaluation purposes only, and is subject to change without notice. Grainger makes no representations, warranties or guarantees as to the appropriateness, accuracy, completeness, or suitability for any purpose, of the file, information or specifications. You are solely responsible for the use of the file, information or specifications.

4.53

COMPONENT

Machine Screw

6HU46

Mach Screw, Flat, M3x0.50x30 L, PK100

SHEET 1 of 1

UNIT

MM