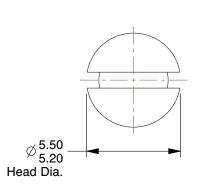

## **NOTES:**

1. HEAD TYPE: Flat

2. MATERIAL: Property Class 4.8 Steel

3. FINISH: Zinc Plated4. DRIVE TYPE: Slotted5. MEETS/EXCEEDS: D965H

100 Grainger Parkway, Lake Forest, Illinois 60045-5201 1-(800) GRAINGER, 1-(800) 472-4643, (847) 535-1000 www.grainger.com This file and any associated information and specifications are provided for reference and evaluation purposes only, and is subject to change without notice. Grainger makes no representations, warranties or guarantees as to the appropriateness, accuracy, completeness, or suitability for any purpose, of the file, information or specifications. You are solely responsible for the use of the file, information or specifications.