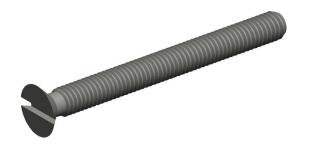

## **NOTES:**

1. HEAD TYPE: Flat

2. MATERIAL: Property Class 4.8 Steel

3. FINISH: Zinc Plated4. DRIVE TYPE: Slotted5. MEETS/EXCEEDS: D965H

100 Grainger Parkway, Lake Forest, Illinois 60045-5201 1-(800) GRAINGER, 1-(800) 472-4643, (847) 535-1000 www.grainger.com This file and any associated information and specifications are provided for reference and evaluation purposes only, and is subject to change without notice. Grainger makes no representations, warranties or guarantees as to the appropriateness, accuracy, completeness, or suitability for any purpose, of the file, information or specifications. You are solely responsible for the use of the file, information or specifications.

4.53

COMPONENT

Machine Screw

6HU46

Mach Screw, Flat, M3x0.50x30 L, PK100

SHEET 1 of 1

UNIT

MM