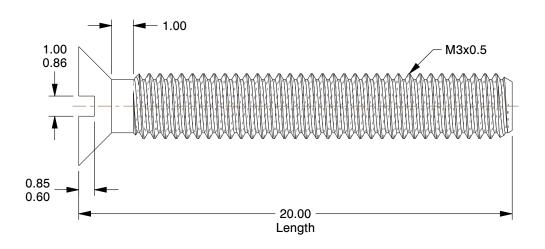

## **NOTES:**

1. HEAD TYPE: Flat

2. MATERIAL: Property Class 4.8 Steel

3. FINISH: Zinc Plated 4. DRIVE TYPE: Slotted

5. MEETS/EXCEEDS: DIN 965A

100 Grainger Parkway, Lake Forest, Illinois 60045-5201 1-(800) GRAINGER, 1-(800) 472-4643, (847) 535-1000 www.grainger.com This file and any associated information and specifications are provided for reference and evaluation purposes only, and is subject to change without notice. Grainger makes no representations, warranties or guarantees as to the appropriateness, accuracy, completeness, or suitability for any purpose, of the file, information or specifications. You are solely responsible for the use of the file, information or specifications.

6HU45

COMPONENT

Mach Screw, Flat, M3x0.50x20 L, PK100