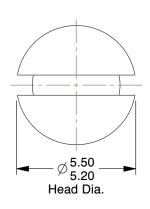

## **NOTES:**

1. HEAD TYPE: Flat

2. MATERIAL: Property Class 4.8 Steel

3. FINISH: Zinc Plated 4. DRIVE TYPE: Slotted

5. MEETS/EXCEEDS: DIN 965A

100 Grainger Parkway, Lake Forest, Illinois 60045-5201 1-(800) GRAINGER, 1-(800) 472-4643, (847) 535-1000 www.grainger.com This file and any associated information and specifications are provided for reference and evaluation purposes only, and is subject to change without notice. Grainger makes no representations, warranties or guarantees as to the appropriateness, accuracy, completeness, or suitability for any purpose, of the file, information or specifications. You are solely responsible for the use of the file, information or specifications.