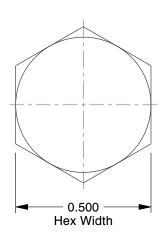

2.82

COMPONENT

Hex Head Cap Screw

6HGC6

Hex Cap Screw, Gr 5, 5/16-18x5/8, PK100

INCH SHEET

UNIT

1 of 1