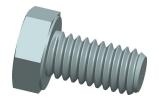

## NOTES:

1. HEAD TYPE : Hex 2. MATERIAL : Steel 3. FINISH : Zinc Plated

4. THREAD STYLE : Fully Threaded 5. SCREW GRADE/CLASS : Grade 5

6. SCREW INDUSTRY STANDARDS: ASME B18.2.1

7. THREAD TYPE: UNC (Coarse)