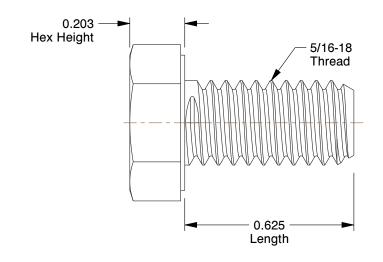

## NOTES:

1. HEAD TYPE : Hex 2. MATERIAL : Steel 3. FINISH : Zinc Plated

4. THREAD STYLE : Fully Threaded 5. SCREW GRADE/CLASS : Grade 5

6. SCREW INDUSTRY STANDARDS: ASME B18.2.1

7. THREAD TYPE: UNC (Coarse)

2.82

COMPONENT

Hex Head Cap Screw

6HGC6

Hex Cap Screw, Gr 5, 5/16-18x5/8, PK100

INCH SHEET

UNIT

1 of 1