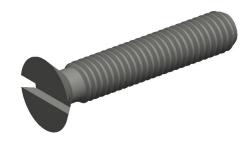

## NOTES:

1. HEAD TYPE: Flat

2. MATERIAL: A2 Stainless Steel

3. FINISH: Plain

4. DRIVE TYPE: Slotted

5. MEETS/EXCEEDS: DIN 965A

100 Grainger Parkway, Lake Forest, Illinois 60045-5201 1-(800) GRAINGER, 1-(800) 472-4643, (847) 535-1000 www.grainger.com This file and any associated information and specifications are provided for reference and evaluation purposes only, and is subject to change without notice. Grainger makes no representations, warranties or guarantees as to the appropriateness, accuracy, completeness, or suitability for any purpose, of the file, information or specifications. You are solely responsible for the use of the file, information or specifications.

## COMPONENT Machine Screw

**6HE78** 

Mach Screw, Flat, M3x0.50x16 L, PK100

MM
SHEET

1 of 1