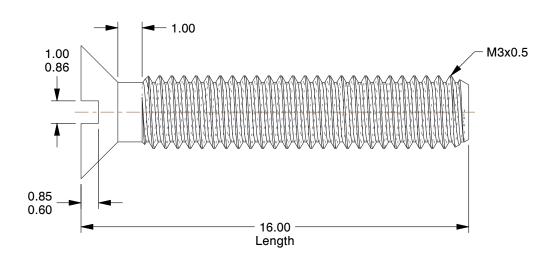

## NOTES:

1. HEAD TYPE: Flat

2. MATERIAL: A2 Stainless Steel

3. FINISH: Plain

4. DRIVE TYPE: Slotted

5. MEETS/EXCEEDS: DIN 965A

100 Grainger Parkway, Lake Forest, Illinois 60045-5201 1-(800) GRAINGER, 1-(800) 472-4643, (847) 535-1000 www.grainger.com This file and any associated information and specifications are provided for reference and evaluation purposes only, and is subject to change without notice. Grainger makes no representations, warranties or guarantees as to the appropriateness, accuracy, completeness, or suitability for any purpose, of the file, information or specifications. You are solely responsible for the use of the file, information or specifications.

## COMPONENT Machine Screw

**6HE78** 

Mach Screw, Flat, M3x0.50x16 L, PK100

MM
SHEET

1 of 1