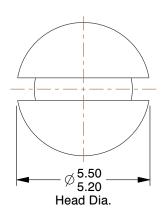

## NOTES:

1. HEAD TYPE: Flat

2. MATERIAL: A2 Stainless Steel

3. FINISH: Plain

4. DRIVE TYPE: Slotted

5. MEETS/EXCEEDS: DIN 965A

100 Grainger Parkway, Lake Forest, Illinois 60045-5201 1-(800) GRAINGER, 1-(800) 472-4643, (847) 535-1000 www.grainger.com This file and any associated information and specifications are provided for reference and evaluation purposes only, and is subject to change without notice. Grainger makes no representations, warranties or guarantees as to the appropriateness, accuracy, completeness, or suitability for any purpose, of the file, information or specifications. You are solely responsible for the use of the file, information or specifications.

## COMPONENT Machine Screw

**6HE78** 

Mach Screw, Flat, M3x0.50x16 L, PK100

MM
SHEET

1 of 1