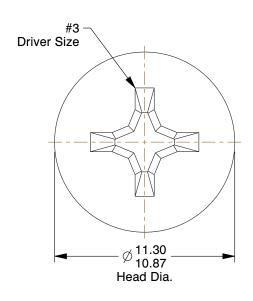

## NOTES:

1. HEAD TYPE: Flat

2. MATERIAL: Property Class 4.8 Steel

3. FINISH: Zinc Plated 4. DRIVE TYPE: Phillips

5. MEETS/EXCEEDS: JIS B 1111 6. TENSILE STRENGTH (PSI): 60,900

| CD | 20 27 |   |              |   |
|----|-------|---|--------------|---|
| GK | AII   | N | <b>5</b> 7.3 | R |
|    |       |   |              |   |