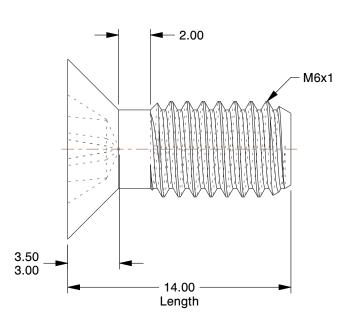

## NOTES:

1. HEAD TYPE: Flat

2. MATERIAL: Property Class 4.8 Steel

3. FINISH: Zinc Plated 4. DRIVE TYPE: Phillips

5. MEETS/EXCEEDS: JIS B 1111 6. TENSILE STRENGTH (PSI): 60,900

| CD | 20 27 |   |              |   |
|----|-------|---|--------------|---|
| GK | AII   | N | <b>5</b> 7.3 | R |
|    |       |   |              |   |

6HE54

COMPONENT

Mach Screw, Flat, M6 x 1 x 14 L, PK25

Machine Screw

UNIT

MM

SHEET

1 of 1