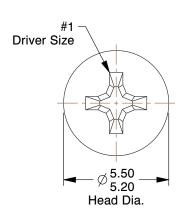

## **NOTES:**

1. HEAD TYPE: Flat

2. MATERIAL: Property Class 4.8 Steel

3. FINISH: Zinc Plated 4. DRIVE TYPE: Phillips

5. MEETS/EXCEEDS : DIN 965A

6. TENSILE STRENGTH (PSI): 60,900

100 Grainger Parkway, Lake Forest, Illinois 60045-5201 1-(800) GRAINGER, 1-(800) 472-4643, (847) 535-1000 www.grainger.com This file and any associated information and specifications are provided for reference and evaluation purposes only, and is subject to change without notice. Grainger makes no representations, warranties or guarantees as to the appropriateness, accuracy, completeness, or suitability for any purpose, of the file, information or specifications.