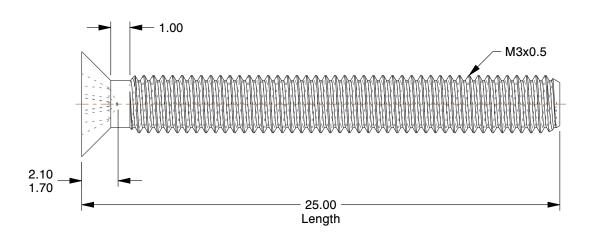

## **NOTES:**

1. HEAD TYPE: Flat

2. MATERIAL: Property Class 4.8 Steel

3. FINISH: Zinc Plated 4. DRIVE TYPE: Phillips

5. MEETS/EXCEEDS : DIN 965A

6. TENSILE STRENGTH (PSI): 60,900

100 Grainger Parkway, Lake Forest, Illinois 60045-5201 1-(800) GRAINGER, 1-(800) 472-4643, (847) 535-1000 www.grainger.com This file and any associated information and specifications are provided for reference and evaluation purposes only, and is subject to change without notice. Grainger makes no representations, warranties or guarantees as to the appropriateness, accuracy, completeness, or suitability for any purpose, of the file, information or specifications.

SCALE

5.06

COMPONENT

Machine Screw

6HB81

Mach Screw, Flat, M3x0.50x25 L, PK100

SHEET 1 of 1

UNIT

MM