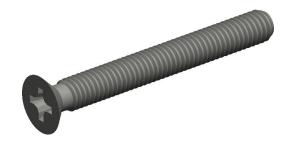

## **NOTES:**

1. HEAD TYPE: Flat

2. MATERIAL: Property Class 4.8 Steel

3. FINISH: Zinc Plated 4. DRIVE TYPE: Phillips

5. MEETS/EXCEEDS : DIN 965A

6. TENSILE STRENGTH (PSI): 60,900

100 Grainger Parkway, Lake Forest, Illinois 60045-5201 1-(800) GRAINGER, 1-(800) 472-4643, (847) 535-1000 www.grainger.com This file and any associated information and specifications are provided for reference and evaluation purposes only, and is subject to change without notice. Grainger makes no representations, warranties or guarantees as to the appropriateness, accuracy, completeness, or suitability for any purpose, of the file, information or specifications.

SCALE

5.06

COMPONENT

Machine Screw

6HB81

Mach Screw, Flat, M3x0.50x25 L, PK100

SHEET 1 of 1

UNIT