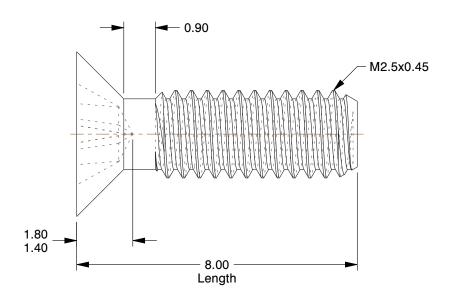

## NOTES:

1. HEAD TYPE: Flat

2. MATERIAL: Property Class 4.8 Steel

3. FINISH: Zinc Plated

4. DRIVE TYPE: Phillips

5. MEETS/EXCEEDS: DIN 965A

6. TENSILE STRENGTH (PSI): 60,900

| GRA | IN | (ct) | FR |
|-----|----|------|----|
|     |    |      |    |
|     |    |      | )  |

9.28

6HB67

COMPONENT

Mach Scr, Flat, M2.5x0.45x8 L, PK100

| Machine Screw |        |  |
|---------------|--------|--|
|               | UNIT   |  |
| 7             | MM     |  |
| B L, PK100    | SHEET  |  |
|               | 1 of 1 |  |