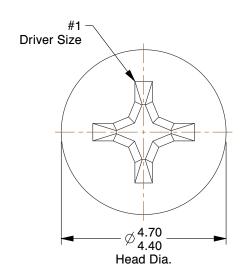

## NOTES:

1. HEAD TYPE: Flat

2. MATERIAL: Property Class 4.8 Steel

3. FINISH: Zinc Plated

4. DRIVE TYPE: Phillips

5. MEETS/EXCEEDS: DIN 965A

6. TENSILE STRENGTH (PSI): 60,900

| GRA | IN | (ct) | FR |
|-----|----|------|----|
|     |    |      |    |
|     |    |      | )  |