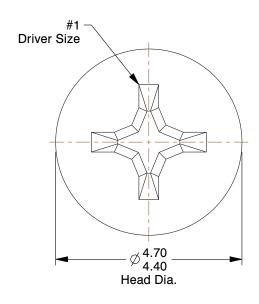

## NOTES:

1. HEAD TYPE: Flat

2. MATERIAL: Property Class 4.8 Steel

3. FINISH: Zinc Plated 4. DRIVE TYPE: Phillips

5. MEETS/EXCEEDS : DIN 965A

6. TENSILE STRENGTH (PSI): 60,900

100 Grainger Parkway, Lake Forest, Illinois 60045-5201 1-(800) GRAINGER, 1-(800) 472-4643, (847) 535-1000 www.grainger.com This file and any associated information and specifications are provided for reference and evaluation purposes only, and is subject to change without notice. Grainger makes no representations, warranties or guarantees as to the appropriateness, accuracy, completeness, or suitability for any purpose, of the file, information or specifications. You are solely responsible for the use of the file, information or specifications.

Mach Scr, Flat, M2.5x0.45x5 L, PK100

Machine Screw

1 of 1