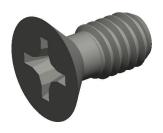

## NOTES:

1. HEAD TYPE: Flat

2. MATERIAL: Property Class 4.8 Steel

3. FINISH: Zinc Plated 4. DRIVE TYPE: Phillips

5. MEETS/EXCEEDS : DIN 965A

6. TENSILE STRENGTH (PSI): 60,900

100 Grainger Parkway, Lake Forest, Illinois 60045-5201 1-(800) GRAINGER, 1-(800) 472-4643, (847) 535-1000 www.grainger.com This file and any associated information and specifications are provided for reference and evaluation purposes only, and is subject to change without notice. Grainger makes no representations, warranties or guarantees as to the appropriateness, accuracy, completeness, or suitability for any purpose, of the file, information or specifications. You are solely responsible for the use of the file, information or specifications.

Mach Scr, Flat, M2.5x0.45x5 L, PK100

Machine Screw

1 of 1