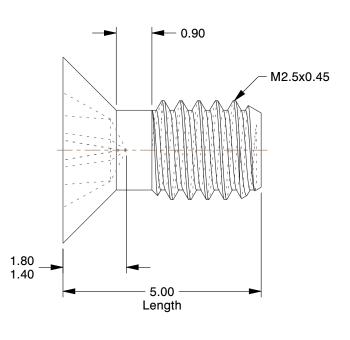

## NOTES:

1. HEAD TYPE: Flat

2. MATERIAL: Property Class 4.8 Steel

3. FINISH: Zinc Plated 4. DRIVE TYPE: Phillips

5. MEETS/EXCEEDS : DIN 965A

6. TENSILE STRENGTH (PSI): 60,900

100 Grainger Parkway, Lake Forest, Illinois 60045-5201 1-(800) GRAINGER, 1-(800) 472-4643, (847) 535-1000 www.grainger.com This file and any associated information and specifications are provided for reference and evaluation purposes only, and is subject to change without notice. Grainger makes no representations, warranties or guarantees as to the appropriateness, accuracy, completeness, or suitability for any purpose, of the file, information or specifications. You are solely responsible for the use of the file, information or specifications.

Mach Scr, Flat, M2.5x0.45x5 L, PK100

Machine Screw

1 of 1