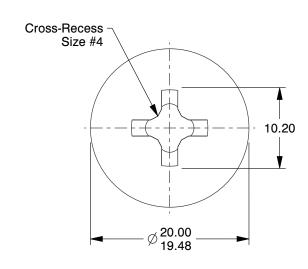

## NOTES:

1. HEAD TYPE: Pan Head

2. MATERIAL: Property Class 4.8 Steel

3. FINISH: Zinc Plated

4. PACKAGE QTY:

5. TENSILE STRENGTH: 60,900

6. ROCKWELL HARDNESS: B71 to B99 7. STANDARD: Meets/Exceeds DIN 7985A