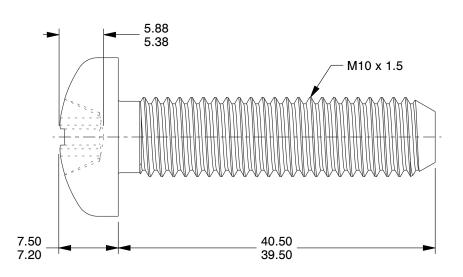

SCALE

2.10

COMPONENT

Machine Screw, Phillips

6GU45

Mach Screw,Pan,M10x1.50x40 L

MM

UNIT