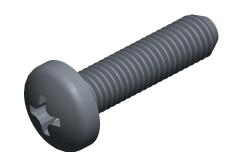

## NOTES:

1. HEAD TYPE: Pan Head

2. MATERIAL: Property Class 4.8 Steel

3. FINISH: Zinc Plated

4. PACKAGE QTY:

5. TENSILE STRENGTH: 60,900

6. ROCKWELL HARDNESS: B71 to B99 7. STANDARD: Meets/Exceeds DIN 7985A