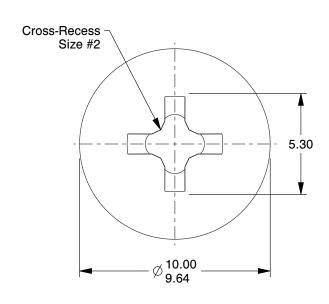

## NOTES:

1. HEAD TYPE: Pan Head

2. MATERIAL: Property Class 4.8 Steel

3. FINISH: Zinc Plated 4. PACKAGE QTY: 100

5. TENSILE STRENGTH: 60,900

6. ROCKWELL HARDNESS: B71 to B99 7. STANDARD: Meets/Exceeds DIN 7985A

Machine Screw, Phillips

SCALE 1:1

| CD | A TA | (24 54 5 |
|----|------|----------|
| GA |      | C1-71    |
|    |      |          |

100 Grainger Parkway, Lake Forest, Illinois 60045-5201 1-(800) GRAINGER, 1-(800) 472-4643, (847) 535-1000 www.grainger.com This file and any associated information and specifications are provided for reference and evaluation purposes only, and is subject to change without notice. Grainger makes no representations, warranties or guarantees as to the appropriateness, accuracy, completeness, or suitability for any purpose, of the file, information or specifications. You are solely responsible for the use of the file, information or specifications.