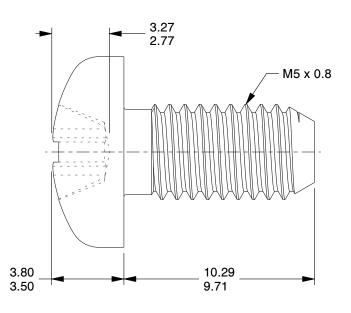

## NOTES:

1. HEAD TYPE: Pan Head

2. MATERIAL: Property Class 4.8 Steel

3. FINISH: Zinc Plated 4. PACKAGE QTY: 100

5. TENSILE STRENGTH: 60,900

6. ROCKWELL HARDNESS: B71 to B99 7. STANDARD: Meets/Exceeds DIN 7985A

Machine Screw, Phillips

SCALE 1:1

| CD | A TA | (24 54 5 |
|----|------|----------|
| GA |      | C1-71    |
|    |      |          |

100 Grainger Parkway, Lake Forest, Illinois 60045-5201 1-(800) GRAINGER, 1-(800) 472-4643, (847) 535-1000 www.grainger.com This file and any associated information and specifications are provided for reference and evaluation purposes only, and is subject to change without notice. Grainger makes no representations, warranties or guarantees as to the appropriateness, accuracy, completeness, or suitability for any purpose, of the file, information or specifications. You are solely responsible for the use of the file, information or specifications.

## 6GE84

COMPONENT

Mach Screw,Pan,M5x0.80x10 L,PK100

| UNIT   |
|--------|
| MM     |
| SHEET  |
| 1 of 1 |