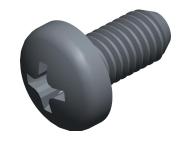

## NOTES:

1. HEAD TYPE: Pan Head

2. MATERIAL: Property Class 4.8 Steel

3. FINISH: Zinc Plated 4. PACKAGE QTY: 100

5. TENSILE STRENGTH: 60,900

6. ROCKWELL HARDNESS: B71 to B99 7. STANDARD: Meets/Exceeds DIN 7985A

Machine Screw, Phillips

SCALE 1:1

| CD | A TA | (24 54 5 |
|----|------|----------|
| GA |      | C1-71    |
|    |      |          |

100 Grainger Parkway, Lake Forest, Illinois 60045-5201 1-(800) GRAINGER, 1-(800) 472-4643, (847) 535-1000 www.grainger.com This file and any associated information and specifications are provided for reference and evaluation purposes only, and is subject to change without notice. Grainger makes no representations, warranties or guarantees as to the appropriateness, accuracy, completeness, or suitability for any purpose, of the file, information or specifications. You are solely responsible for the use of the file, information or specifications.