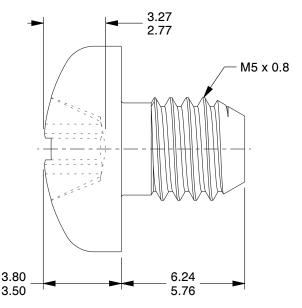

5.44

6GE82

COMPONENT

Mach Screw,Pan,M5x0.80x6 L,PK100

MM SHEET

SHEET

1 of 1