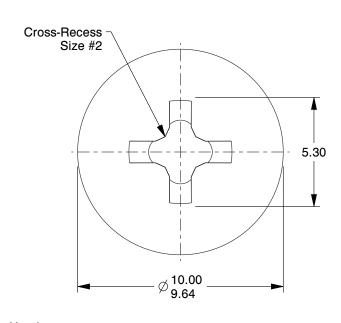

## NOTES:

1. HEAD TYPE: Pan Head

2. MATERIAL: Property Class 4.8 Steel

3. FINISH: Zinc Plated 4. PACKAGE QTY: 100

5. TENSILE STRENGTH: 60,900

6. ROCKWELL HARDNESS: B71 to B99 7. STANDARD: Meets/Exceeds DIN 7985A