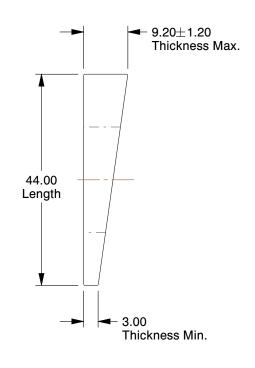

## NOTES:

1. MATERIAL : Steel

2. MEETS/EXCEEDS: DIN 435

3. FINISH: Zinc

4. FITS BOLT SIZES: M20

100 Grainger Parkway, Lake Forest, Illinois 60045-5201 1-(800) GRAINGER, 1-(800) 472-4643, (847) 535-1000 www.grainger.com This file and any associated information and specifications are provided for reference and evaluation purposes only, and is subject to change without notice. Grainger makes no representations, warranties or guarantees as to the appropriateness, accuracy, completeness, or suitability for any purpose, of the file, information or specifications. You are solely responsible for the use of the file, information or specifications.

1.27

| COMPONENT | Square Washer    |        |
|-----------|------------------|--------|
| 6GA18     |                  | UNIT   |
|           |                  | MM     |
|           |                  | SHEET  |
| Square V  | Vasher, M20, PK5 | 1 of 1 |