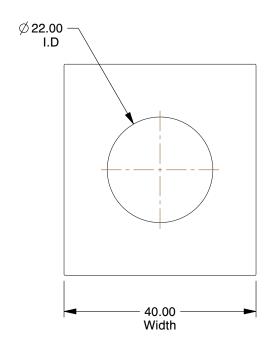

## NOTES:

1. MATERIAL : Steel

2. MEETS/EXCEEDS: DIN 435

3. FINISH: Zinc

4. FITS BOLT SIZES: M20

100 Grainger Parkway, Lake Forest, Illinois 60045-5201 1-(800) GRAINGER, 1-(800) 472-4643, (847) 535-1000 www.grainger.com This file and any associated information and specifications are provided for reference and evaluation purposes only, and is subject to change without notice. Grainger makes no representations, warranties or guarantees as to the appropriateness, accuracy, completeness, or suitability for any purpose, of the file, information or specifications. You are solely responsible for the use of the file, information or specifications.

1.27

| COMPONENT | Square Washer    |        |
|-----------|------------------|--------|
| 6GA18     |                  | UNIT   |
|           |                  | MM     |
|           |                  | SHEET  |
| Square V  | Vasher, M20, PK5 | 1 of 1 |