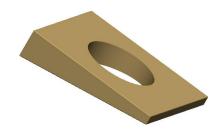

## NOTES:

1. MATERIAL : Steel

2. MEETS/EXCEEDS: DIN 435

3. FINISH: Zinc

4. FITS BOLT SIZES: M20

100 Grainger Parkway, Lake Forest, Illinois 60045-5201 1-(800) GRAINGER, 1-(800) 472-4643, (847) 535-1000 www.grainger.com This file and any associated information and specifications are provided for reference and evaluation purposes only, and is subject to change without notice. Grainger makes no representations, warranties or guarantees as to the appropriateness, accuracy, completeness, or suitability for any purpose, of the file, information or specifications. You are solely responsible for the use of the file, information or specifications.